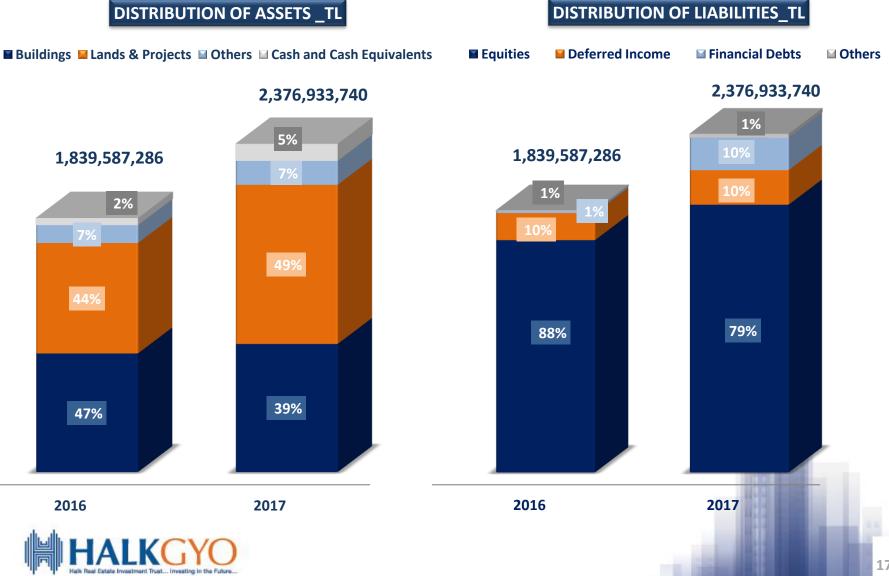

### **BALANCE SHEET ITEMS**

### **FINANCIAL DATA**

| BALANCE SHEET (TL)           | 31.12.2016    | 31.12.2017    |
|------------------------------|---------------|---------------|
| Current Assets               | 233,670,563   | 432,080,905   |
| Liquid Assets                | 51,301,426    | 123,145,273   |
| Inventories                  | 152,820,902   | 252,004,404   |
| Non-Current Assets           | 1,605,916,723 | 1,944,852,835 |
| Investment Properties        | 1,505,807,691 | 1,828,384,803 |
| Total Assets                 | 1,839,587,286 | 2,376,933,740 |
| Short Term Liabilities       | 200,036,884   | 490,493,887   |
| Deferred Income              | 190,060,630   | 242,418,401   |
| Long Term Liabilities        | 9,354,658     | 7,038,201     |
| Equity                       | 1,630,195,744 | 1,879,401,652 |
| Total Liabilities and Equity | 1,839,587,286 | 2,376,933,740 |

### As of December 31, 2017;

✤Halk GYO has an important position in the sector by the total asset value approaching TL 2.4 billion, shareholders' equity approaching TL 1.8 billion and market value of TL 787,2 million