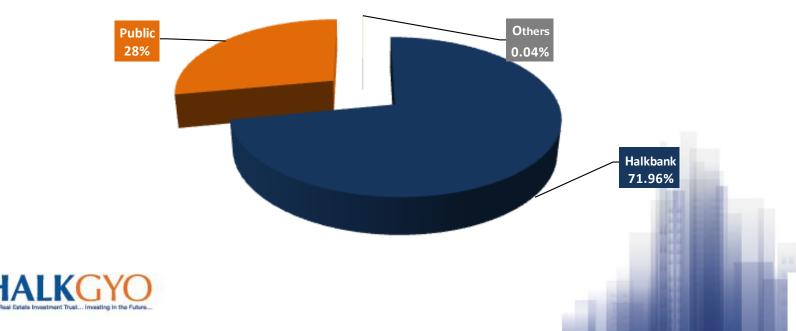

## INVESTOR PRESENTATION 2017 / YE





## **ABOUT HALK GYO**

> Halk GYO, was established in 2010, invests in real estates, real estate projects, real estate based rights and capital market instruments.

> Halk GYO completed its IPO in February 2013 and is trading on the Borsa Istanbul (BIST) with the code "HLGYO"

### As of December 31, 2017;

✤Halk GYO has an important position in the sector by the total asset value approaching TL 2.4 billion, shareholders' equity approaching TL 1.8 billion and market value of TL 787,2 million

> 28% of total shares are listed on the BIST.





## REAL ESTATE PORTFOLIO REGIONAL DISPERSAL



## **REAL ESTATE PORTFOLIO TABLE**

| PORTFOLIO                                      |                                    | Fair Value(TL) |
|------------------------------------------------|------------------------------------|----------------|
| PROJECTS                                       | Current Status                     |                |
| Istanbul Financial Center Project              | In Construction                    | *888,120,000   |
| Istanbul Bizimtepe Aydos Residential Project   | In Construction                    | 284,255,740    |
| Erzurum Şehristan Residentials Project         | In Construction                    | 96,291,029     |
| Eskişehir Panorama Plus Residential Project    | In Sale