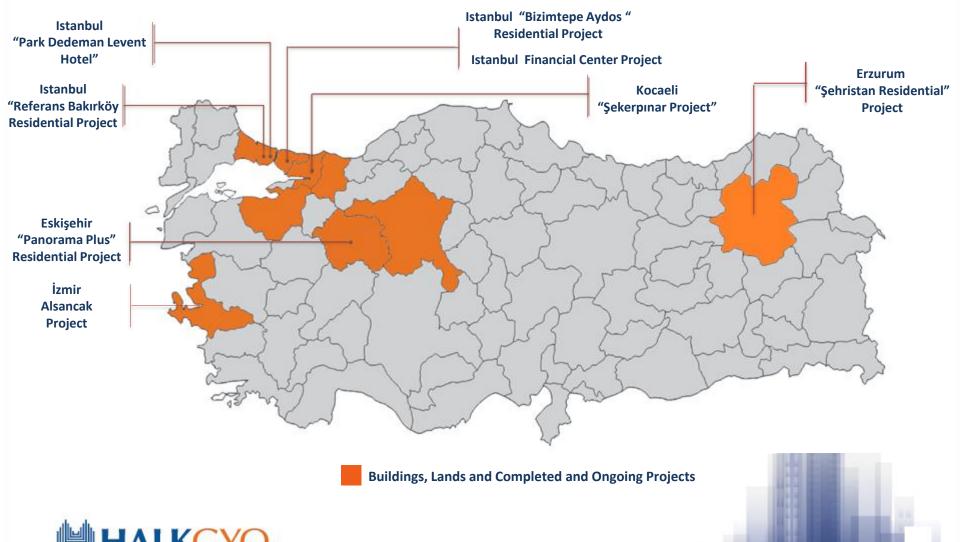

## INVESTOR PRESENTATION 2017 / YE





## **ABOUT HALK GYO**

> Halk GYO, was established in 2010, invests in real estates, real estate projects, real estate based rights and capital market instruments.

> Halk GYO completed its IPO in February 2013 and is trading on the Borsa Istanbul (BIST) with the code "HLGYO"

### As of December 31, 2017;

✤Halk GYO has an important position in the sector by the total asset value approaching TL 2.4 billion, shareholders' equity approaching TL 1.8 billion and market value of TL 787,2 million

> 28% of total shares are listed on the BIST.





## REAL ESTATE PORTFOLIO REGIONAL DISPERSAL



## **REAL ESTATE PORTFOLIO TABLE**

| PORTFOLIO                                      |                                    | Fair Value(TL) |
|------------------------------------------------|------------------------------------|----------------|
| PROJECTS                                       | Current Status                     |                |
| Istanbul Financial Center Project              | In Construction                    | *888,120,000   |
| Istanbul Bizimtepe Aydos Residential Project   | In Construction                    | 284,255,740    |
| Erzurum Şehristan Residentials Project         | In Construction                    | 96,291,029     |
| Eskişehir Panorama Plus Residential Project    | In Sale                            | **12,689,814   |
| Istanbul Referans Bakırkö