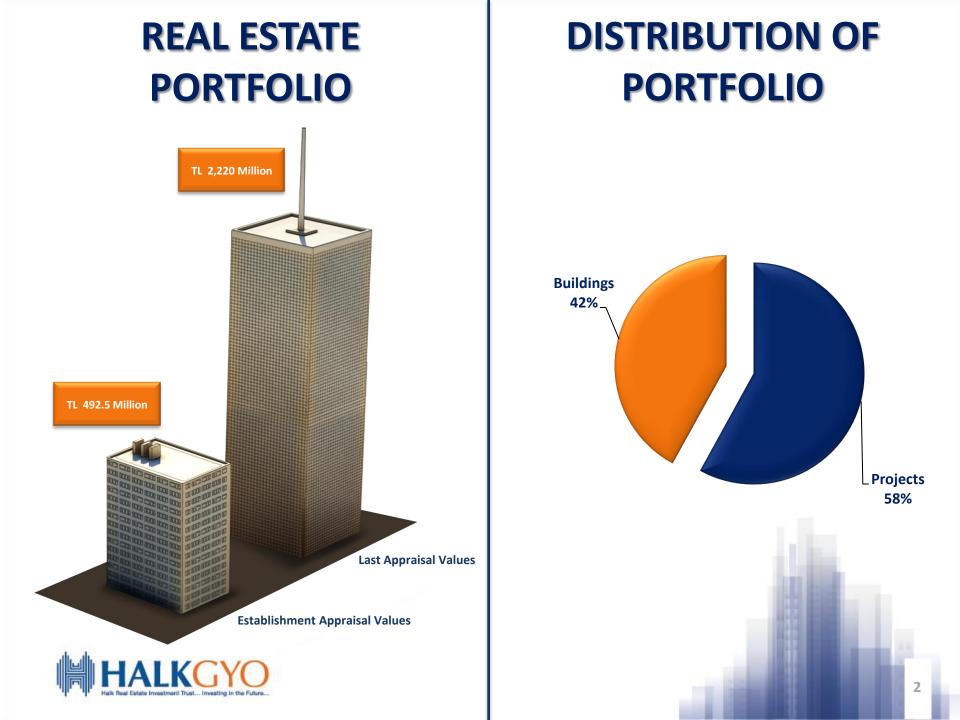

## **REAL ESTATE PORTFOLIO TABLE**

| PORTFOLIO                                      |                                    | Fair Value(TL) |
|------------------------------------------------|------------------------------------|----------------|
| PROJECTS                                       | Current Status                     |                |
| Istanbul Financial Center Project              | In Construction                    | *888,120,000   |
| Istanbul Bizimtepe Aydos Residential Project   | In Construction                    | 284,255,740    |
| Erzurum Şehristan Residentials Project         | In Construction                    | 96,291,029     |
| Eskişehir Panorama Plus Residential Project    | In Sale                            | **12,689,814   |
| Istanbul Referans Bakırköy Residential Project | In Sale                            | **3,310,913    |
| Tot                                            | al                                 | 1,284,667,496  |
| BUILDINGS                                      | Tenant                             |                |
| Istanbul Halkbank Finance Tower                | Halkbank                           | 209,450,640    |
| Istanbul Park Dedeman Levent Hotel             | Dedeman                            | 176,319,803    |
| Şekerpınar Banking Center                      | Halkbank                           | 98,016,800     |
| Halk Office Şekerpinar                         | On The Market                      | 75,832,883     |
| Istanbul Salıpazarı Building                   | In renovation process (as a Hotel) | 59,728,296     |
| Istanbul Karaköy Building                      | On the Market                      | 36,000,000     |
| Izmir, Konak 1 Building                        | Halkbank                           | 27,156,000     |
| Istanbul Beyoğlu Building                      | Halkbank / Turkish Treasury        | 26,473,003     |
| Istanbul Bakırköy Building                     | Halkbank                           | 23,548,000     |
| Istanbul Beşiktaş Building                     | Halkbank                           | 19,465,000     |
| Ankara Kızılay Building                        | Halkbank                           | 17,013,475     |
| Istanbul Etiler Building                       | Halkbank                           | 18,440,000     |
| Istanbul Şişli Building                        | Halkbank                           | 16,262,529     |
| Izmir Konak 2 Building                         | Halkbank and its subsadiries       | 16,090,500     |
| Bursa Building                                 | Halkbank                           | 14,400,400     |
| Kocaeli Building                               | Halkbank                           | 12,521,000     |
| Ankara Başkent Building                        | Halkbank / Ceda Hotel              | 11,854,750     |
| Istanbul Ataköy Building                       | Halkbank                           | 12,463,200     |
| Istanbul Fatih Building                        | Halkbank                           | 12,477,083     |
| Istanbul Caddebostan Building                  | In renovation process              | ***12,512,591  |
| Sakarya Adapazarı Building                     | Halkbank                           | 12,525,000     |
| Ankara Bahçelievler 1 Building                 | Halkbank                           | 9,863,250      |
| Istanbul Nişantaşı Building                    | Halkbank                           | 9,514,000      |
| Ankara Bahçelievler 2 Building                 | On the Market                      | 8,100,000      |
| Tot                                            | al                                 | 936,028,203    |
| TOTAL OF PORTFOLIO                             |                                    | 2,220,695,699  |

talk Real Estate Investment Trust... Investing in the Future.

\* Project appraisal value

\*\*Appraisal values of independent units of Halk GYO as of December 31, 2017 \*\*\* Land appraisal value

> REAL ESTATES GENERATED RENTAL INCOME