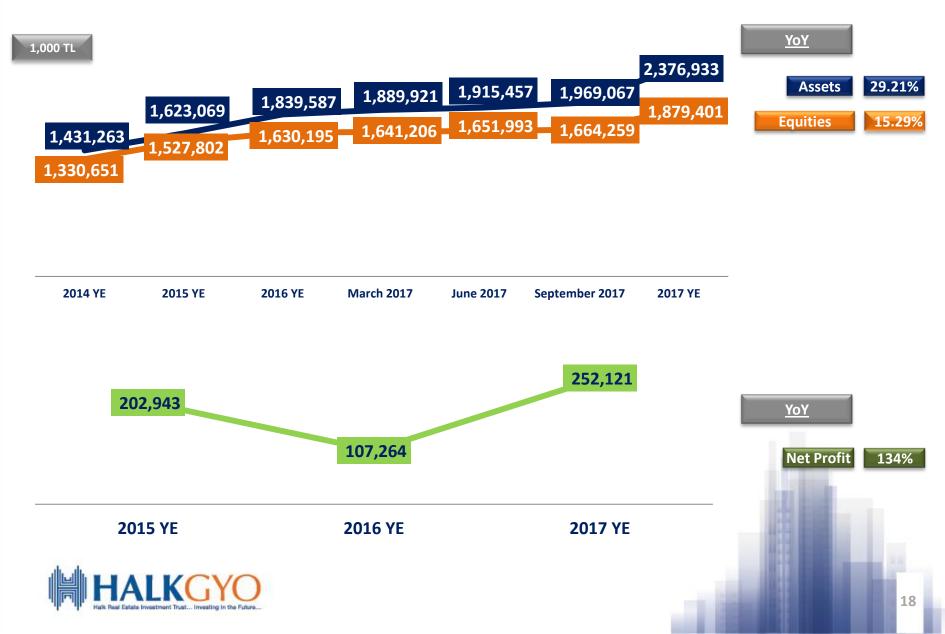

### **DISTRIBUTION OF MAIN INCOME ITEMS**

## **INCOME STATEMENT ITEMS**

| TL 📒                                           | 2015        | 2016        | 2017        |
|------------------------------------------------|-------------|-------------|-------------|
| Total Revenues                                 | 99,656,111  | 79,567,962  | 82,240,682  |
| Rent Income                                    | 42,065,203  | 47,930,935  | 51,029,060  |
| Real Estate Sale Income                        | 55,429,807  | 24,587,761  | 23,934,707  |
| Financial Income                               | 2,161,101   | 7,049,266   | 7,276,915   |
| Cost of Sales                                  | -28,815,988 | -14,222,613 | -15,812,566 |
| Cost of Real Estate Sales                      | -26,930,338 | -12,943,217 | -14,150,239 |
| Other                                          | -1,885,650  | -1,279,396  | -1,662,327  |
| Gross Profit                                   | 70,840,123  | 65,345,349  | 66,428,116  |
| General Administrative Expenses                | -8,879,352  | -9,479,882  | -11,584,483 |
| Marketing & Selling Expenses                   | -           | -5,098,168  | -3,421,687  |
| Other Operating Income from Main<br>Activities | 667,142     | 353,342     | 2,932,688   |
| Other Operating Loss from Main Activities      | -871,135    | -3,712,366  | -4,426,514  |
| Operating Profit                               | 61,756,778  | 47,408,275  | 49,928,120  |
| Value Increase in Real Estate                  | 142,786,751 | 61,699,278  | 207,300,100 |
| Financial Expenses                             | -1,623,127  | -1,440,497  | -5,119,449  |
| Net Profit                                     | 202,920,402 | 107,664,259 | 252,121,320 |
| RoE                                            | %14.20      | %6.90       | %14.33      |
| RoA                                            | %13.29      | %6.20       | %11.91      |