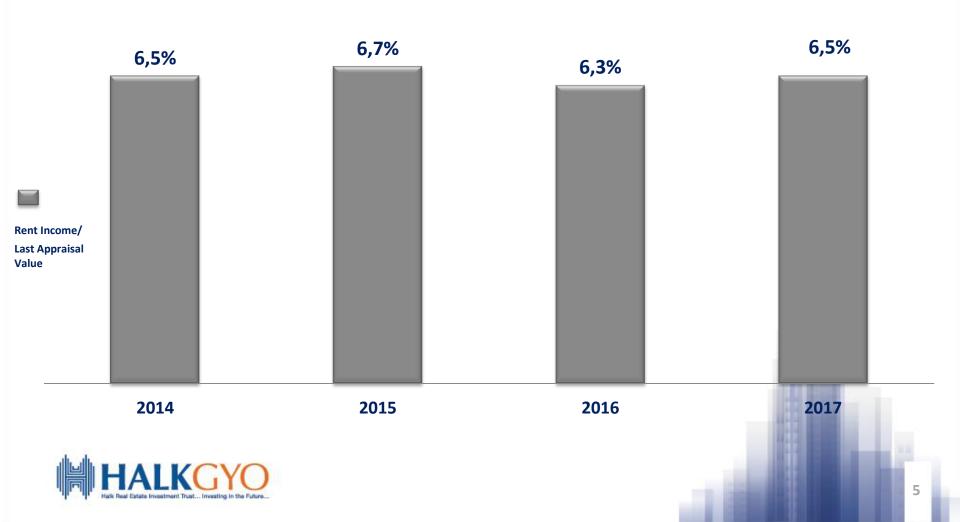

|
| Ankara Bahçelievler 1 Building                 | Halkbank                           | 9,863,250      |
| Istanbul Nişantaşı Building                    | Halkbank                           | 9,514,000      |
| Ankara Bahçelievler 2 Building                 | On the Market                      | 8,100,000      |
| Tot                                            | al                                 | 936,028,203    |
| TOTAL OF PORTFOLIO                             |                                    | 2,220,695,699  |

talk Real Estate Investment Trust... Investing in the Future.

\* Project appraisal value

\*\*Appraisal values of independent units of Halk GYO as of December 31, 2017 \*\*\* Land appraisal value

> REAL ESTATES GENERATED RENTAL INCOME

### **RENTAL INCOME RATIOS**



## **COMPLETED PROJECTS**

### HALKBANK FINANCE TOWER





In 2012, we acquired this 23-floor class A office tower located near the Istanbul International Finance Center Project while it was under construction, The tower has been leased to Halkbank.

Being in Batı Ataşehir district, which is one of the closest areas to İstanbul Finance Center, Halkbank Finance Tower substantially contributes in not only our portfolio but also our yearly rent income.

| City            | : | İstanbul         |
|-----------------|---|------------------|
| District        | : | Ataşehir         |
| Appraisal Value | : | TL 209.5 million |
| Yearly Rent     | : | TL 15.2 million  |

## **COMPLETED PROJECTS** ISTANBUL REFERANS BAKIRKÖY



Referans Bakırköy is Halk GYO's first residential project. The project