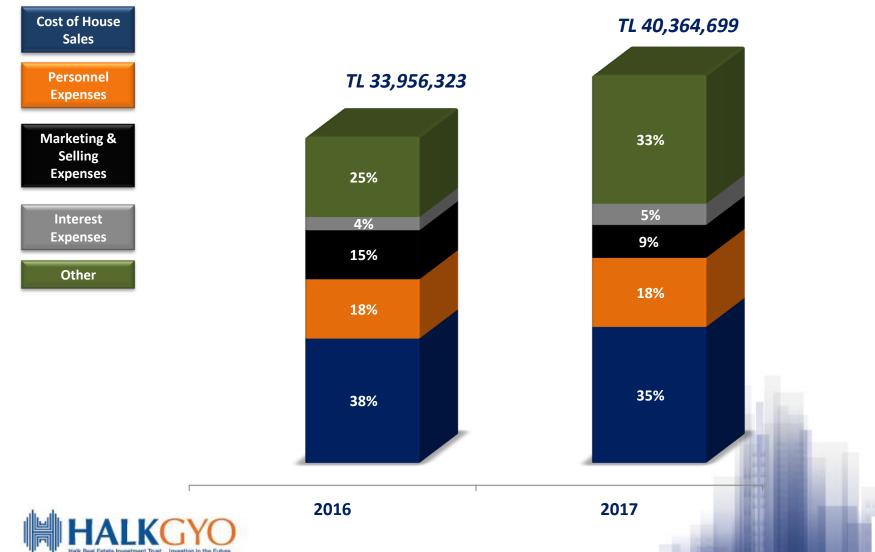

r>Activities | 667,142     | 353,342     | 2,932,688   |
| Other Operating Loss from Main Activities      | -871,135    | -3,712,366  | -4,426,514  |
| Operating Profit                               | 61,756,778  | 47,408,275  | 49,928,120  |
| Value Increase in Real Estate                  | 142,786,751 | 61,699,278  | 207,300,100 |
| Financial Expenses                             | -1,623,127  | -1,440,497  | -5,119,449  |
| Net Profit                                     | 202,920,402 | 107,664,259 | 252,121,320 |
| RoE                                            | %14.20      | %6.90       | %14.33      |
| RoA                                            | %13.29      | %6.20       | %11.91      |



### **DISTRIBUTION OF MAIN INCOME ITEMS**



### **DISTRIBUTION OF MAIN EXPENSE ITEMS**



### **2018 TARGETS**

> To complete the marketing process of *"Halk Office Şekerpınar"* 

> To open its gates "Salipazari Building" as a hotel

> To start construction and sale of "izmir Alsancak Project"

✓ To reach to ~ 11 % RoaA ratio



For further information please contact;

**Investor Relations** 

<u>ir@halkgyo.com.tr</u> Phone: +90 216 600 10 33



#### DISCLAIMER

The information contained in this presentation has been prepared by Halk Gayrimenkul Yatırım Ortaklığı A,Ş, (Halk GYO) for informational purposes only. Although the information in this presentation has been obtained from sources which Halk GYO believes to be reliable. Halk GYO cannot guarantee that the information is without fault or entirely accurate. The information contained in this presentation has not been indepe