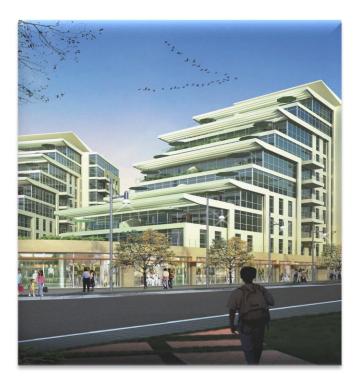

## **ONGOING PROJECTS** SANCAKTEPE BİZİMTEPE AYDOS PROJECT

The Project will constructed through joint venture with Vakıf REIT. It is located on Sancaktepe, one of the most developing and popular districts of Istanbul.

On the 95k sqm land, after leaving 90% of it for landscape, it is planning to build 13-storey 17 blocks (total 1037 units) with the options of 2+1, 3+1, 4+1, besides hobby gardens, bicycle and running tracks, arbors and ponds, grass amphitheatres and commercial units consisting private kindergarten and market.

With the catch-phrase of *"happiness begins at home"*, sales have begun in the project which will be the response to the house demand resulting from IFC.

As of December 31 2017, TL 181,4 million has been accounted as deferred income in the Company's balance sheet for 741 units.

#### **Real Estate Information**

| City                              | : | İstanbul     |
|-----------------------------------|---|--------------|
| District                          | : | Sancaktepe   |
| Appraisal Value of Entire Project | : | TL 568.5 mil |
| Appraisal Value of Halk GYO Share | : | TL 284.3 mil |
| Halk GYO Share                    | : | 50%          |
|                                   |   |              |