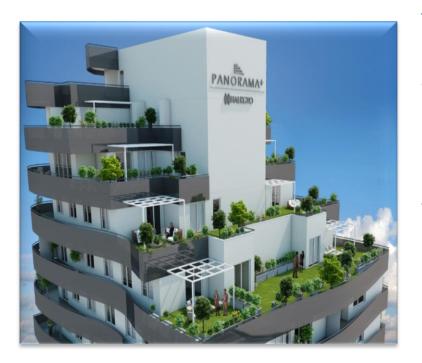

## **COMPLETED PROJECTS** ESKIŞEHİR PANORAMA PLUS PROJECT

The project located in Odunpazarı-Eskişehir, developed on an area of 9,811 sqm and covers 102 independent units consists 97 residential and 5 commercial units, 2 of which have been rented out by our Company.

Panorama Plus is the first project which has *"LEED Silver Certification"* with the highest score in Eskişehir.

As of December 31, 2017, 16 units have remained unsold in the Company's portfolio.

### **Real Estate Information**

2017)

| City            | : | Eskişehir       |
|-----------------|---|-----------------|
| District        | : | Odunpazarı      |
| Appraisal Value | : | TL 12.6 million |